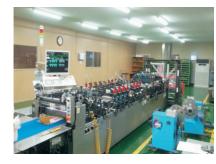

## **Facilities**

Desire for the best quality - Manufacturing line with the latest technologies

### **Gravure Printing Machine**

Gravure printing is a method that fills ink into concave surface to transfer it on the film. It has high speed and great color reproducibility. In addition, it is possible to print up to 10 color according to latest automatic focus control system.