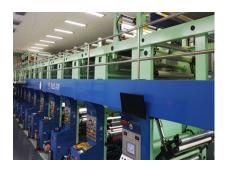

## **Facilities**

Desire for the best quality - Manufacturing line with the latest technologies

### **Gravure Printing Machine**

Gravure printing is a method that fills ink into concave surface to transfer it on the film. It has high speed and great color reproducibility. In addition, it is possible to print up to 10 color according to latest automatic focus control system.