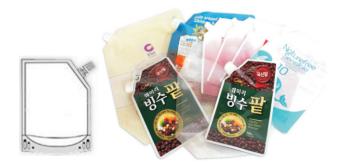

#### **Spout pouch**

Spout pouch is designed as a flexible replacement to rigid plastic containers. It is the environment's answer to replacing glass or molded containers as they have up to a 75% reduced carbon footprint as compared to traditional containers. Spouts attached to shaped pouches are a popular application with additional options like die-cut handles which are available for enhanced consumer use.