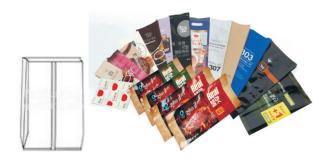

## 3 side seal pouch

3-side seal pouch packaging are used for a variety of application including frozen food, meats and other food products. 3-side seal pouch packaging can be printed as an option or can be plain. It can come in a variety of materials including a medium or high barrier for a longer shelf life.