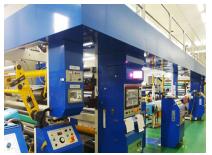

### **Gravure Printing Machine**

Gravure printing is a method that fills ink into concave surface to transfer it on the film. It has high speed and great color reproducibility. In addition, it is possible to print up to 10 color according to latest automatic focus control system.

#### **Extrusion Laminator**

Pallet type resin is thermally melted to bond film and film in film state, and it is coated on film to give thermal adhesion layer.

SEMI Industries have dominated the industry with its excellent techniques and technologies. It pursues a perfect flexible packaging culture equipped with film extrusion machines, gravure printing machines and various extrusion laminators for realizing a beautiful packaging culture as well as improving the quality of products.