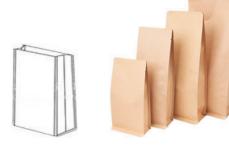

### **Stand-up pouch**

Stand-up pouch is used for virtually any product in terms of size, performance and graphic reproduction needs. Stand-up pouch can be designed with a wide variety of shapes, fitments, and re-closable features.