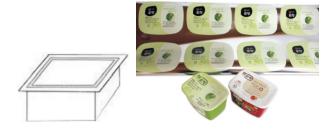

## **Box pouch**

Box pouch's bottom side designed as square shape. Box pouch can be used 5 sides (flat, back, 2 sides, bottom) to print on surfaces, so it is an effective product to display. Especially, it is used for coffee, pet food, or powder type products. In the case of heavy materials, it maintains without loss of shape and makes the luxury product.